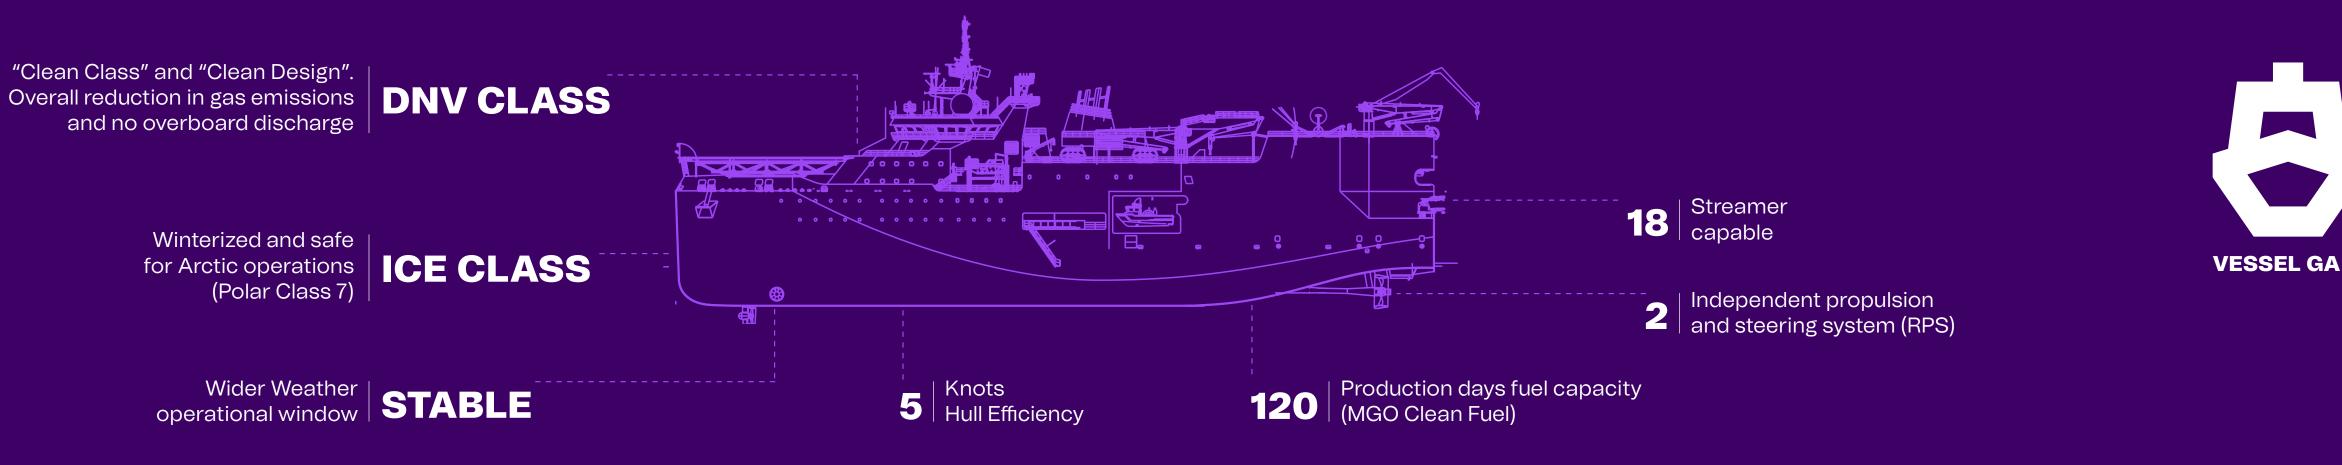

#### **ISOMETRIX STREAMER TECHNOLOGY**

IMO 9662394 / YEAR BUILT: 2014 / FLAG: BAHAMAS

LENGTH 126 M

BREADTH 32 M

DRAFT 7.8 M

**SPREAD** TOWED

**CLASSIFICATION** DNV / POLAR CLASS 7 / SPS / RPS

PROPULSION DUAL SHAFT LINE DIESEL / ELECTRIC **FUEL TYPE** MGO

**GROSS TONNAGE** 21,195

**ENDURANCE AT SEA** 120 DAYS

**PULLING CAPACITY @ 5KTS** 168 TONNES

**COMMUNICATIONS** DUAL VSAT – 4 MB BW

**MAX. TRANSIT SPEED** 17 KNOTS

#### **BUILT FOR SAFETY** WORLDWIDE

Designed and built for optimum stability at 5 knots. Winterized and ready for arctic operations. Reduced pitching and rolling even in rough water.

Transit through high piracy areas without requiring a port call for hardening.

SPS comfort class C2 and V2 - minimal vibration and noise pollution.

Hotel accommodation isolated from work areas.

Lifting and carrying equipment between decks eliminated through optimal location of stores and work elevator.